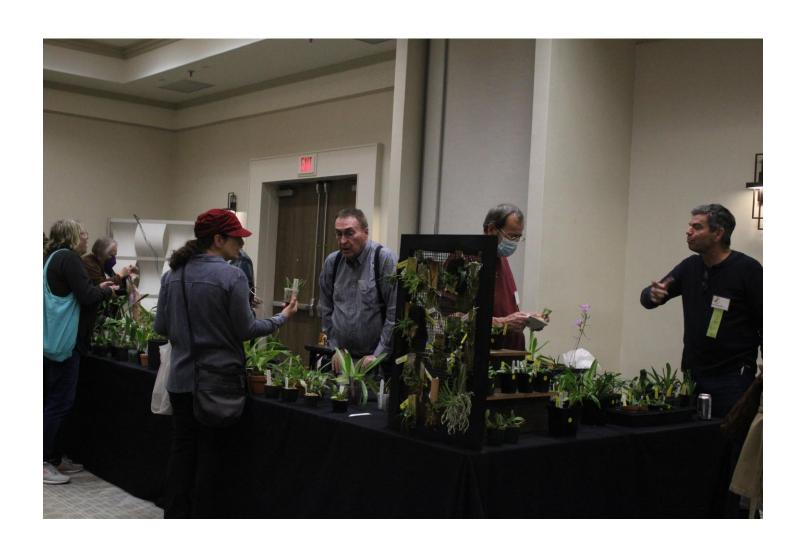

### President's Message

Brenda Campbell, Andrea Deachman and Susan Usseglio did it again!! We had another hugely successful orchid show, thanks to their efforts. I also want to thank all of you who helped throughout the weekend. We couldn't have done this without all of your support.

### A Note From Our Show Chair

One last time.

A note of thanks and gratitude to the people in this society who stepped up and helped our 30th Annual Show and Sale be a success, whether you ''did your time'' for admission or jumped full in, thank you for your time and help.

Andrea and Sue U, my co-vice chairs, who ran plant registration (Andrea) and the Member Co-op and Ribbon Judging (Sue), along with helping put out any fires that happened along the way, thanks again for the awesome jobs you did.