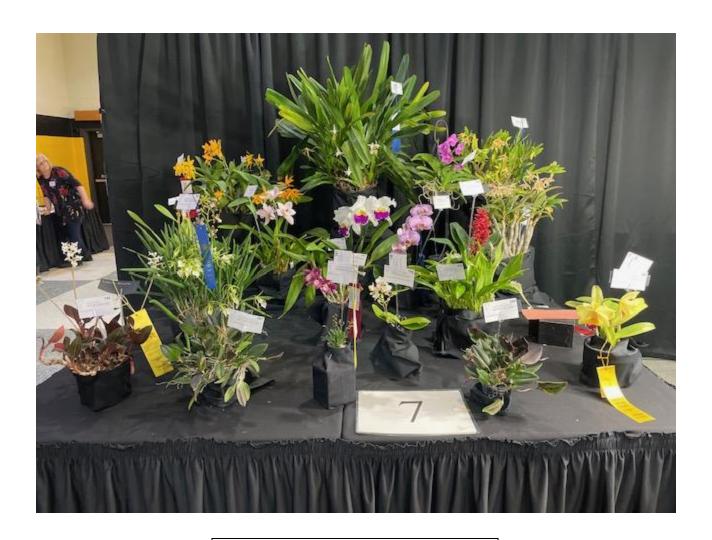

# NHOS Show- Major Awards

| BEST IN                            | PLANT NAME                            | OWNER                      | EXHIBIT      |
|------------------------------------|---------------------------------------|----------------------------|--------------|
|                                    |                                       |                            |              |
| AOS TROPHY & SILVER                | BEST EXHIBIT                          | Chuck & Sue Andersen       | ANDERSENS    |
| CERTIFICATE                        |                                       |                            |              |
| ORCHID DIGEST AWARD                | BEST NON -                            | Team lead by Susan         | NHOS         |
|                                    | COMMERCIAL EXHIBIT                    | Usseglio & Bob Cleveland   |              |
| GRAND CHAMPION - MARTY             | Phrag Sedenii 'Anne's Blush'          | Harry Pringle              | MAINE        |
| EPSTEIN MEMORIAL AWARD             |                                       |                            |              |
| RESERVE CHAMPION                   | Den. Vexillarius var<br>microlepharum | Chuck & Sue Andersen       | ANDERSENS    |
| BEST INTERPRETATION OF             | GRACE BARWOOD                         | Team lead by Susan         | NHOS         |
| SHOW THEME                         | MEMORIAL AWARD                        | Usseglio & Bob Cleveland   |              |
| ORCHID DIGEST DIAMOND<br>AWARD     |                                       | Dick Josephson             |              |
| AWARD                              |                                       |                            |              |
| BEST SPECIES - CHUCK               | Den Vexillarius var                   | Chuck & Sue Andersen       | ANDERSENS    |
| WINGATE AWARD                      | microlepharum                         |                            |              |
| BEST SPECIMEN                      | Phrag Sedenii 'Anne's Blush'          | Harry Pringle              | MAINE        |
|                                    |                                       |                            |              |
| BEST CATTLEYA - LEE                | FUCHS ORANGE                          | Eleanor & Richard Phillips | PHILLIPS     |
| SOULE AWARD                        | NUGGETT                               | •                          |              |
| BEST CYMBIDIUM                     | Cym. Fashion Runway 'Fair             | Kim Fedderson              | Fair Orchids |
|                                    | Orchids'                              |                            |              |
| BEST CYPRIPEDIUM - JIM             | Phrag Sedenii 'Anne's Blush'          | Harry Pringle              | MAINE        |
| CAMPBELL MEMORIAL                  |                                       | , 0                        |              |
| BEST DENDROBIUM                    | Den Vexillarius var                   | Chuck & Sue Andersen       | ANDERSENS    |
|                                    | microlepharum                         |                            |              |
| BEST ONCIDIUM                      | Wils Siamese Red 'Jamaican            | Dave Dewey                 | MAINE        |
|                                    | Nice'                                 |                            |              |
| BEST PHALAENOPSIS                  | Phal. Leopard Prince 'Sogo            | Daryl Yerdon               | Kelley's     |
|                                    | Diamond' HCC/AOS                      |                            | Korner       |
| BEST PLEUROTHALLID -               | Masdevallia picturata                 |                            | J & L        |
| DAVID O. MORETON<br>MEMORIAL AWARD | -                                     |                            | ORCHIDS      |
| BEST SCARCANTHINAE                 | Angraecum Crestwood                   | Millard Hennessee          | CAIOS        |
|                                    |                                       |                            |              |

| BEST MISCELLANEOUS -<br>LAURA SLAVIN MEMORIAL<br>AWARD      | Fdk After Dark 'SVO Black<br>Pearl' FCC/AOS     | Chuck Crisler | NHOS  |
|-------------------------------------------------------------|-------------------------------------------------|---------------|-------|
| BEST<br>CONSERVATION/EDUCATION<br>DISPLAY                   | OVID SLAVIN MEMORIAL<br>AWARD                   | Jean Stefanik | NHOS  |
| BEST ARTISTIC DISPLAY -<br>MARCIA EPSTEIN<br>MEMORIAL AWARD | Ammie McMahon                                   | art panel     |       |
| BEST NEW EXHIBITOR -<br>MICHAEL WIRTH<br>MEMORIAL AWARD     | Coldbrook Pottery and<br>Corrina Cornetta (art) |               |       |
| ROGER'S ROSETTE - BEST<br>NO NAME ORCHID                    | Phal hybrid                                     | Mike Lincoln  | CAIOS |
| BEST GROWN UNDER<br>LIGHTS                                  | Phrag Sedenii 'Anne's Blush'                    | Harry Pringle | MAINE |
| BEST GROWN WINDOWSILL                                       | Dinema polybulbon                               | Jean Beetz    | MAINE |

## **AOS Awards at NHOS Show**

- HIGHLY COMMENDED CERTIFICATE OF 79 POINTS AWARDED TO DENDROBIUM OF HAWAIIAN ROYAL EXHIBITED BY J & L ORCHIDS
- CERTIFICATE OF CULTURAL MERIT OF 85 POINTS WAS AWARDED TO CHARLES CRISLER FOR FREDCLARKEARA AFTER DARK FCC/ASO WITH OVER 100 FLOWERS ON 9 PENDANT INFLORESCENCES
- CERTIFICATE OF CULTURAL MERIT OF 86 POINTS WAS AWARDED TO CHUCK & SUE ANDERSEN FOR DENDROBIUM VEXILLARIUS VAR. MICROBLEPHARUM, WITH 45 VIBRANT FLOWERS ON A COMPACT PLANT
- CERTIFICATE OF CULTURE EXCELLENCE OF 94 POINTS WAS AWARDED TO HARRY PRINGLE FOR PHRAGMIPEDIUM SEDENII 'ANGEL'S BLUFF' (LONGIFOLIUM X SCHLIMII) WITH 30 FLOWERS AND 27 BUDS ON 18 MATURE BRANCHED INFLORESCENCES