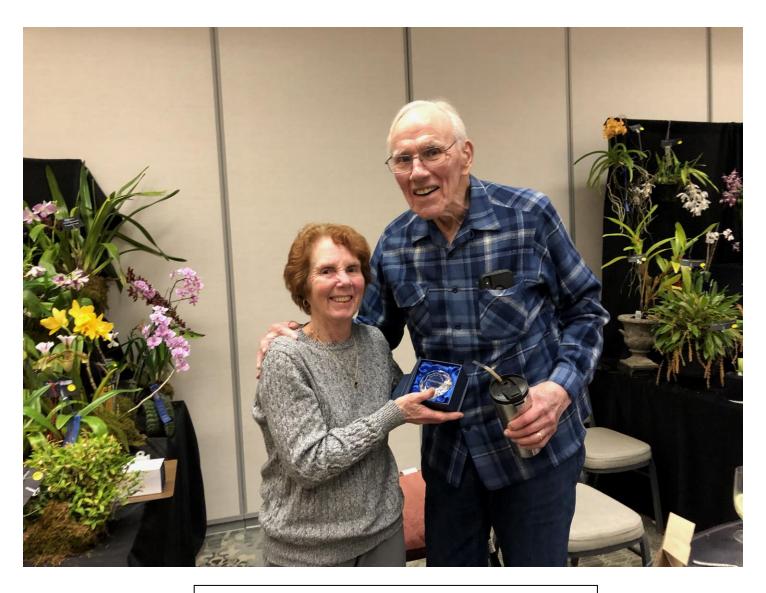

The Orchid Digest Diamond Award of Excellence is given to a member who has gone above and beyond in support of NHOS. It was an honor for me to present this year's award to Dick Josephson. Dick has been a Trustee and served on several committees. More recently he was in charge of all of the show signage and procured the garden benches that were scattered throughout the ballroom so guests would have a place to sit.

And one last mention. Thanks, Jean, for again setting up the NHOS Education & Conservation Display. She raised a bit under \$200.00 for the conservation fund. Good job!

Brenda Campbell, Show Chair

NHOS President Anita Walker presents the Orchid Digest Award of Excellence to Dick Josephson