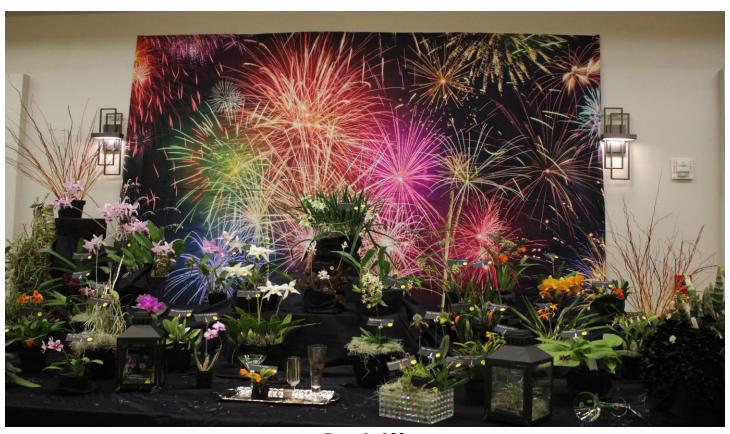

# NHOS Show- Major Awards

| BEST IN                            | PLANT NAME                            | OWNER                      | EXHIBIT      |
|------------------------------------|---------------------------------------|----------------------------|--------------|
|                                    |                                       |                            |              |
| AOS TROPHY & SILVER                | BEST EXHIBIT                          | Chuck & Sue Andersen       | ANDERSENS    |
| CERTIFICATE                        |                                       |                            |              |
| ORCHID DIGEST AWARD                | BEST NON -                            | Team lead by Susan         | NHOS         |
|                                    | COMMERCIAL EXHIBIT                    | Usseglio & Bob Cleveland   |              |
| GRAND CHAMPION - MARTY             | Phrag Sedenii 'Anne's Blush'          | Harry Pringle              | MAINE        |
| EPSTEIN MEMORIAL AWARD             |                                       |                            |              |
| RESERVE CHAMPION                   | Den. Vexillarius var<br>microlepharum | Chuck & Sue Andersen       | ANDERSENS    |
| BEST INTERPRETATION OF             | GRACE BARWOOD                         | Team lead by Susan         | NHOS         |
| SHOW THEME                         | MEMORIAL AWARD                        | Usseglio & Bob Cleveland   |              |
| ORCHID DIGEST DIAMOND<br>AWARD     |                                       | Dick Josephson             |              |
| AWARD                              |                                       |                            |              |
| BEST SPECIES - CHUCK               | Den Vexillarius var                   | Chuck & Sue Andersen       | ANDERSENS    |
| WINGATE AWARD                      | microlepharum                         |                            |              |
| BEST SPECIMEN                      | Phrag Sedenii 'Anne's Blush'          | Harry Pringle              | MAINE        |
|                                    |                                       |                            |              |
| BEST CATTLEYA - LEE                | FUCHS ORANGE                          | Eleanor & Richard Phillips | PHILLIPS     |
| SOULE AWARD                        | NUGGETT                               | •                          |              |
| BEST CYMBIDIUM                     | Cym. Fashion Runway 'Fair             | Kim Fedderson              | Fair Orchids |
|                                    | Orchids'                              |                            |              |
| BEST CYPRIPEDIUM - JIM             | Phrag Sedenii 'Anne's Blush'          | Harry Pringle              | MAINE        |
| CAMPBELL MEMORIAL                  |                                       | , 0                        |              |
| BEST DENDROBIUM                    | Den Vexillarius var                   | Chuck & Sue Andersen       | ANDERSENS    |
|                                    | microlepharum                         |                            |              |
| BEST ONCIDIUM                      | Wils Siamese Red 'Jamaican            | Dave Dewey                 | MAINE        |
|                                    | Nice'                                 |                            |              |
| BEST PHALAENOPSIS                  | Phal. Leopard Prince 'Sogo            | Daryl Yerdon               | Kelley's     |
|                                    | Diamond' HCC/AOS                      |                            | Korner       |
| BEST PLEUROTHALLID -               | Masdevallia picturata                 |                            | J & L        |
| DAVID O. MORETON<br>MEMORIAL AWARD | -                                     |                            | ORCHIDS      |
| BEST SCARCANTHINAE                 | Angraecum Crestwood                   | Millard Hennessee          | CAIOS        |
|                                    |                                       |                            |              |

| BEST MISCELLANEOUS -<br>LAURA SLAVIN MEMORIAL<br>AWARD      | Fdk After Dark 'SVO Black<br>Pearl' FCC/AOS     | Chuck Crisler | NHOS  |
|-------------------------------------------------------------|-------------------------------------------------|---------------|-------|
| BEST<br>CONSERVATION/EDUCATION<br>DISPLAY                   | OVID SLAVIN MEMORIAL<br>AWARD                   | Jean Stefanik | NHOS  |
| BEST ARTISTIC DISPLAY -<br>MARCIA EPSTEIN<br>MEMORIAL AWARD | Ammie McMahon                                   | art panel     |       |
| BEST NEW EXHIBITOR -<br>MICHAEL WIRTH<br>MEMORIAL AWARD     | Coldbrook Pottery and<br>Corrina Cornetta (art) |               |       |
| ROGER'S ROSETTE - BEST<br>NO NAME ORCHID                    | Phal hybrid                                     | Mike Lincoln  | CAIOS |
| BEST GROWN UNDER<br>LIGHTS                                  | Phrag Sedenii 'Anne's Blush'                    | Harry Pringle | MAINE |
| BEST GROWN WINDOWSILL                                       | Dinema polybulbon                               | Jean Beetz    | MAINE |